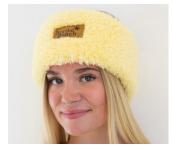

## **Head Wraps**

\$10 wholesale \$25 MSRP

MSRP must be honored at all times. Reorders not allowed if pricing is discounted

- 1 size fits all
- Hooded for extra comfort
- Nice size pockets for small objects
- Comes with lightweight carrying case
  - Banded sleeves for a tight fit and no bulk to get in your way

## BLUSH WINE BLUE BIRD NB-BW-BW NB-BW-HW

NB-RV-BW

EXOTIC VIOLET LEMON DROP CASHMERE BLUE PINK HEAVEN

NB-EV-BW

NB-LD-BW

NB-CB-BW

NB-PH-BW

NB-EV-HW