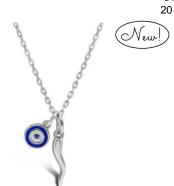

| SWISH-N132-SS   | 2 |
| Seas' The Day (18)                      | SWISH-N115-SS   | 2 |
| Mom To Be (Clear) (20)                  | SWISH-N131CL-SS | 2 |
| Full of Grace, She is Miraculous (20)   | SWISH-N130-SS   | 1 |
| I Love You (20)                         | SWISH-N133-SS   | 2 |
| For You, From Me (18)                   | SWISH-N109-SS   | 2 |
| Full of Grace, She is Miraculous (20)   | SWISH-N130-G    | 1 |
| Guardian Angel (20)                     | SWISH-N118-SS   | 2 |

#### .925 STERLING SILVER

#### 16" + 2" EXTENDER **RHODIUM PLATED & 14K GOLD PLATED**



i love you mom

NO MATTER HOW MUCH I SAY I LOVE YOU, I ALWAYS LOVE YOU MORE THAN THAT.





to the moon and back

YOU ARE LOVED

SWISH-N147-SS 20 | MSRP \$48.00



make a wish

UPON A STARFISH. YOU ARE A 'SEA'STAR.





good luck and protection

GOOD THINGS ARE COMING.

SWISH-N149-SS 20 | MSRP \$48.00



dear friend

I AM LUCKY TO HAVE YOU.





dear grandma

THANK YOU FOR YOUR TIME, FOR KEEPING THE FAITH FOR SHARING THE WISDOM, SHOWING PATIENCE, GIVING JOY & LIVING WITH LOVE.

> SWISH-N150-G, SWISH-N150-SS 20 | MSRP \$48.00



shine bright

LIVE FULL. REACH FOR THE SKY. IT'S YOUR TIME!

SWISH-N148-G

20 | MSRP \$48.00

#### 16" + 2" EXTENDER RHODIUM PLATED & 14K GOLD PLATED



dear mom

BECAUSE OF YOU,
I AM WHO I AM TODAY.
THANK YOU FOR YOUR INSPIRATION
AND BEAUTIFUL SPIRIT,
I LOVE YOU.

#### SWISH-N101-G, SWISH-N101-SS 20 | MSRP \$48.00



enjoy the journey

REMAIN ANCHORED AND FOLLOW YOUR INNER COMPASS.
REFLECT WHERE YOU HAVE BEEN AND EMBRACE WHERE YOU ARE GOING.

SWISH-N112-SS 18 | MSRP \$45.00 .925