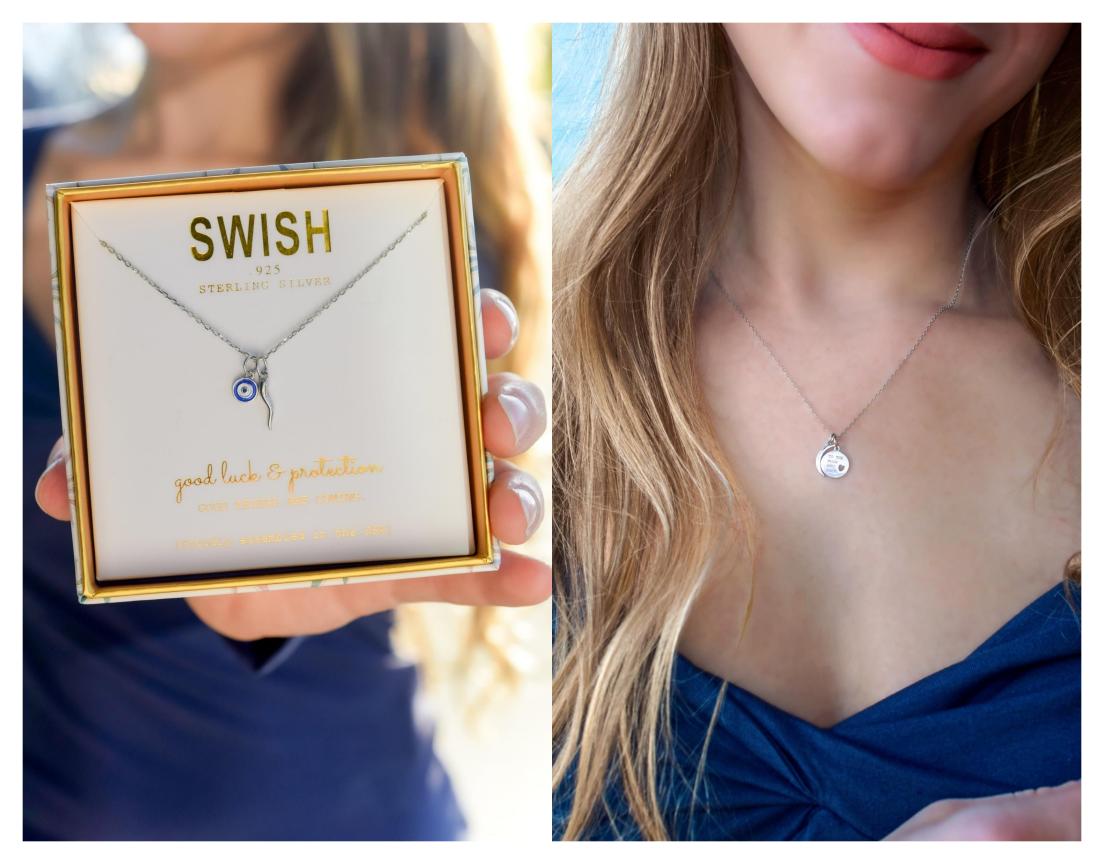

make a wish

UPON A STARFISH. YOU ARE A 'SEA'STAR.

good luck and protection

GOOD THINGS ARE COMING.

SWISH-N149-SS 20 | MSRP \$48.00

dear friend

I AM LUCKY TO HAVE YOU.

dear grandma