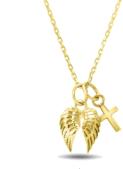

#### 16" + 2" EXTENDER RHODIUM PLATED & 14K GOLD PLATED

guardian angel

FEATHERS APPEAR WHEN ANGELS ARE NEAR.

JUST BELIEVE.

SWISH-N118-SS 20 | MSRP \$48.00

you are my sunshine

MY ONLY SUNSHINE

SWISH-N134-SS 20 | MSRP \$48.00 .925 STERLING SILVER