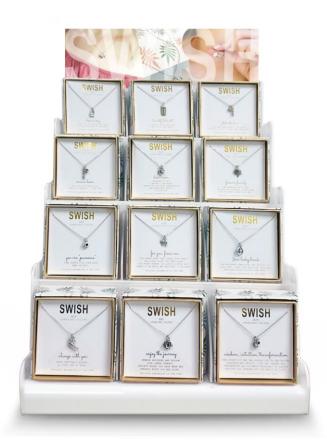

## a SWISH statement

ACRYLIC 4 TIER DISPLAY
CAN HOLD UP TO 24 BOXES.
SIGNAGE INCLUDED

SIZE: 20.5" H x 13.25" D x 12.75"W

SWISH-DISPLAY-24BOX Acrylic Display COST \$48.00 Display cost offset with FREE product