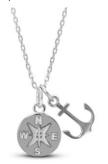

#### SWISH-N101-G, SWISH-N101-SS 20 | MSRP \$48.00

enjoy the journey

REMAIN ANCHORED AND FOLLOW YOUR INNER COMPASS.
REFLECT WHERE YOU HAVE BEEN AND EMBRACE WHERE YOU ARE GOING.

SWISH-N112-SS 18 | MSRP \$45.00 .925 STERLING SILVER