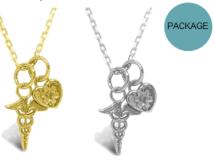

make a wish

UPON A STARFISH. YOU ARE A 'SEA'STAR.

good luck and protection

GOOD THINGS ARE COMING.

SWISH-N149-SS 20 | MSRP \$48.00

dear friend

I AM LUCKY TO HAVE YOU.

dear grandma