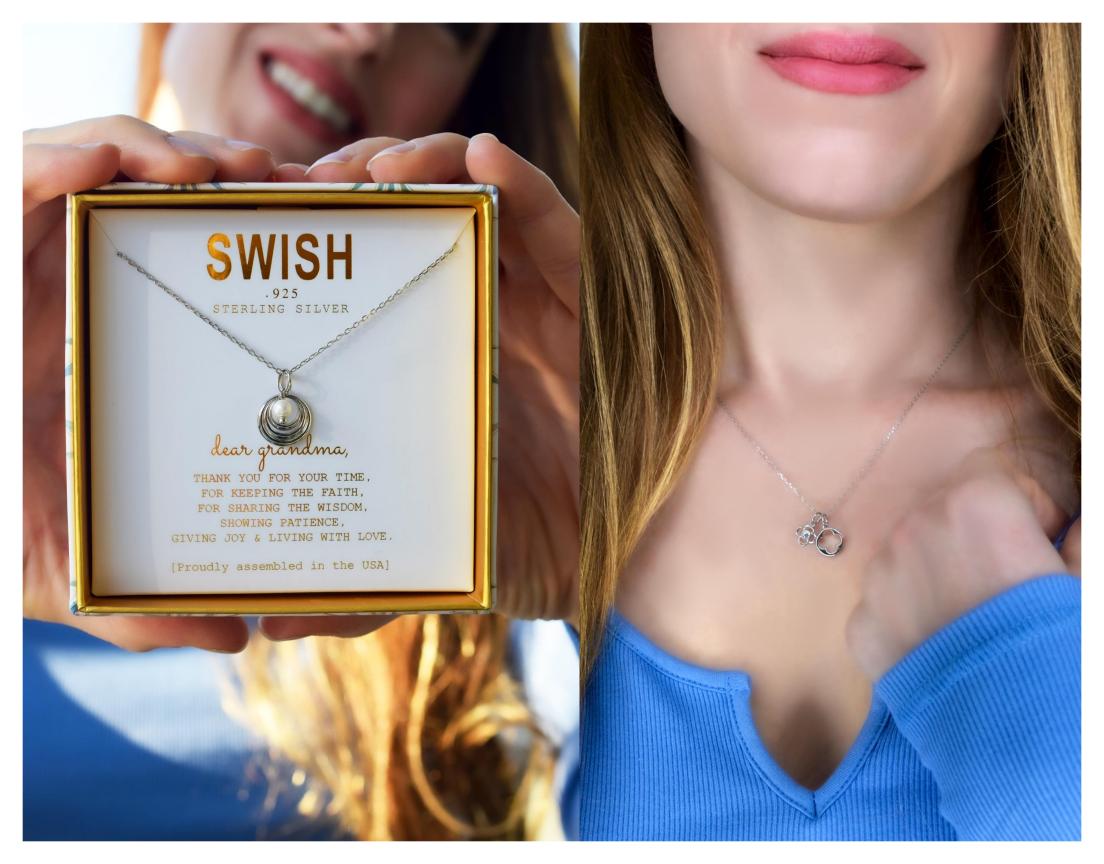

make a wish

UPON A STARFISH. YOU ARE A 'SEA'STAR.

good luck and protection

GOOD THINGS ARE COMING.

SWISH-N149-SS 20 | MSRP \$48.00

dear friend

I AM LUCKY TO HAVE YOU.

dear grandma

THANK YOU FOR YOUR TIME, FOR KEEPING THE FAITH FOR SHARING THE WISDOM, SHOWING PATIENCE, GIVING JOY & LIVING WITH LOVE.

> SWISH-N150-G, SWISH-N150-SS 20 | MSRP \$48.00

shine bright

LIVE FULL. REACH FOR THE SKY. IT'S YOUR TIME!