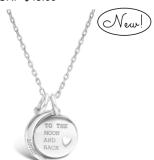

#### 16" + 2" EXTENDER **RHODIUM PLATED & 14K GOLD PLATED**

i love you mom

NO MATTER HOW MUCH I SAY I LOVE YOU, I ALWAYS LOVE YOU MORE THAN THAT.

to the moon and back

YOU ARE LOVED

SWISH-N147-SS 20 | MSRP \$48.00