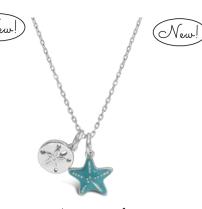

make a wish

UPON A STARFISH. YOU ARE A 'SEA'STAR.

good luck and protection

GOOD THINGS ARE COMING.

SWISH-N149-SS 20 | MSRP \$48.00

dear friend

I AM LUCKY TO HAVE YOU.

dear grandma