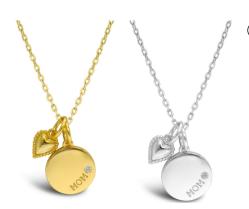

#### 16" + 2" EXTENDER RHODIUM PLATED & 14K GOLD PLATED

dear mom

BECAUSE OF YOU,
I AM WHO I AM TODAY.
THANK YOU FOR YOUR INSPIRATION
AND BEAUTIFUL SPIRIT,
I LOVE YOU.

#### SWISH-N101-G, SWISH-N101-SS 20 | MSRP \$48.00

enjoy the journey

REMAIN ANCHORED AND FOLLOW YOUR INNER COMPASS.
REFLECT WHERE YOU HAVE BEEN AND EMBRACE WHERE YOU ARE GOING.

SWISH-N112-SS 18 | MSRP \$45.00 .925 STERLING SILVER