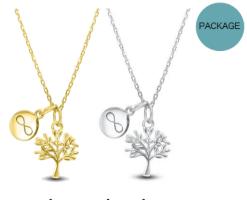

forever family

LIKE BRANCHES ON A TREE,
WE GROW IN DIFFERENT DIRECTIONS
BUT OUR ROOTS REMAIN AS ONE.

#### SWISH-N104-G, SWISH-N104-SS 18 | MSRP \$45.00

waves of life

LET THE WAVES OF LIFE
BE YOUR INSPIRATION BECAUSE
EACH TIME THEY FALL,
THEY RISE BACK UP AGAIN.

SWISH-N113-SS 18 | MSRP \$45.00

spread your wings